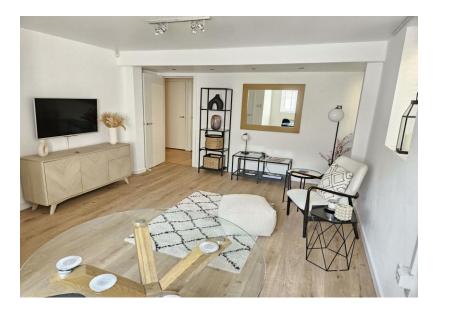

#### LOUNGE/DINER 18' 1" x 13' 0" (5.51m x 3.96m)

Double glazed window to front aspect overlooking the sun terrace, wall mounted remote controlled electric heater, power points, tv and telephone point, spot lights, laminated wood flooring, three double glazed windows to side aspect.