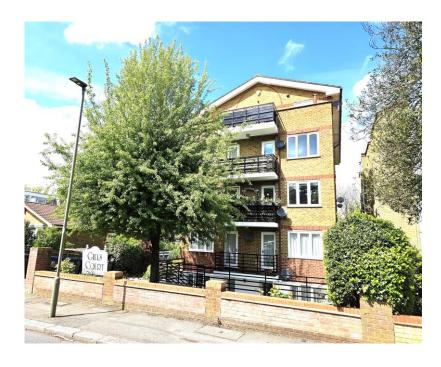

l mounted electric heater, laminated wood flooring, two built in cupboards one with plumbing for washing machine, the other one housing the pressurised hot water cylinder.

#### KITCHEN 9' 8" x 8' 1" (2.94m x 2.46m)

Attractive range of fitted wall and base units with granite worksurfaces, inset stainless steel sink with a milled drainer, built in electric hob with extractor hood above, electric double oven and grill, integrated fridge/freezer and dishwasher, power points, tiled flooring, wall mounted electric heater, double glazed window to side aspect.

#### BEDROOM 1 14' 10" x 10' 0" (4.52m x 3.05m)

Double glazed window to front aspect over looking the sun terrace and a double glazed door leading to the sun terrace, laminated wood flooring, power points, wall mounted electric heater.



#### EN-SUITE BATHROOM 6' 11" x 5' 9" (2.11m x 1.75m)

Enclosed panelled bath with fountain tap and wall mounted shower, shower screen, low level wc, vanity unit with inset wash/hand basin, tiled walls and tiled flooring, wall mounted heated towel rail, extractor fan.

#### BEDROOM 2 11' 9" x 7' 11" (3.58m x 2.41m)

Double glazed doors leading to a covered outside patio area, laminated wood flooring, power points, wall mounted electric heater.

#### SHOWER ROOM 6' 11" x 5' 2" (2.11m x 1.57m)

Shower cubicle with a sliding shower door, vanity unit with inset wash/hand basin, low level wc, extractor fan, tiled walls and tiled flooring, wall mounted electric towel rail.

PRIVATE SUN TERRACE/ PATIO GARDEN 31' 0" x 11' 2" (9.44m x 3.40m) Own private south facing sun terrace/ patio garden, all