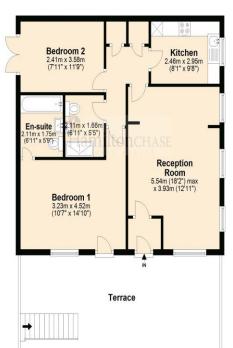

Ground Floor

Disclaimer: Please note this floor plan is for marketing purposes and is to be used as a guide only. All efforts have been made to ensure its accuracy at time of print.

1-20 **G** 

Plan produced using PlanUp.

## ACCOMMODATION

#### ENTRANCE 31' 0" x 11' 2" (9.44m x 3.40m)

Metal gate with concrete steps leading down to your own Private south facing sun terrace/ patio garden, storage cupboard.

#### LOUNGE/DINER 18' 1" x 13' 0" (5.51m x 3.96m)

Double glazed window to front aspect overlooking the sun terrace, wall mounted remote controlled electric heater, power points, tv and telephone point, spot lights, laminated wood flooring, three double glazed windows to side aspect.

#### KITCHEN 9' 8" x 8' 1" (2.94m x 2.46m)

Attractive range of fitted wall and base units with granite worksurfaces, inset stainless steel sink with a milled drainer, built in electric hob with extractor hood above, electric double oven and grill, integrated fridge/freezer and dishwasher, power points, tiled flooring, wall mounted electric heater, double glazed window to side aspect.

#### BEDROOM 1 14' 10" x 10' 0" (4.52m x 3.05m)

Double glazed window to front aspect over looking the sun terrace and a double glazed door leading to the sun terrace, laminated wood flooring, power points, wall mounted electric heater.

#### EN-SUITE BATHROOM 6' 11" x 5' 9" (2.11m x 1.75m)

Enclosed panelled bath with fountain tap and wall mounted shower, shower screen, low level wc, vanity unit with inset wash/hand basin, tiled walls and tiled flooring, wall mounted heated towel rail, extractor fan.

#### BEDROOM 2 11' 9" x 7' 11" (3.58m x 2.41m)

Double glazed doors leading to a covered outside patio area, laminated wood flooring, power points, wall mounted electric heater.

#### SHOWER ROOM 6' 11" x 5' 2" (2.11m x 1.57m)

Shower cubicle with a sliding shower door, vanity unit with inset wash/hand basin, low level wc, extractor fan, tiled walls and tiled flooring, wall mounted electric towel rail.

PRIVATE SUN TERRACE/ PATIO GARDEN 31' 0" x 11' 2" (9.44m x 3.40m) Own private south facing sun terrace/ patio garden, all paved, outside tap, outside lighting.

PARKING Allocated parking space.

SHARE OF FREEHOLD