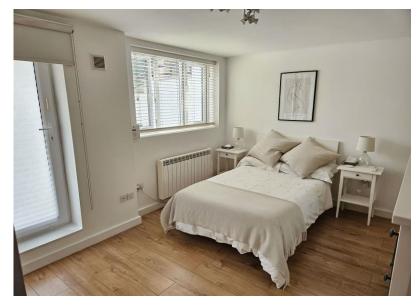

#### BEDROOM 1 14' 10" x 10' 0" (4.52m x 3.05m)

Double glazed window to front aspect over looking the sun terrace and a double glazed door leading to the sun terrace, laminated wood flooring, power points, wall mounted electric heater.