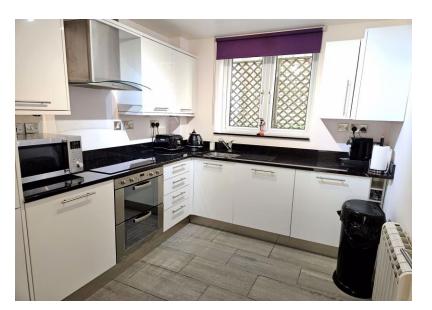

#### KITCHEN 9' 8" x 8' 1" (2.94m x 2.46m)

Attractive range of fitted wall and base units with granite worksurfaces, inset stainless steel sink with a milled drainer, built in electric hob with extractor hood above, electric double oven and grill, integrated fridge/freezer and dishwasher, power points, tiled flooring, wall mounted electric heater, double glazed window to side aspect.