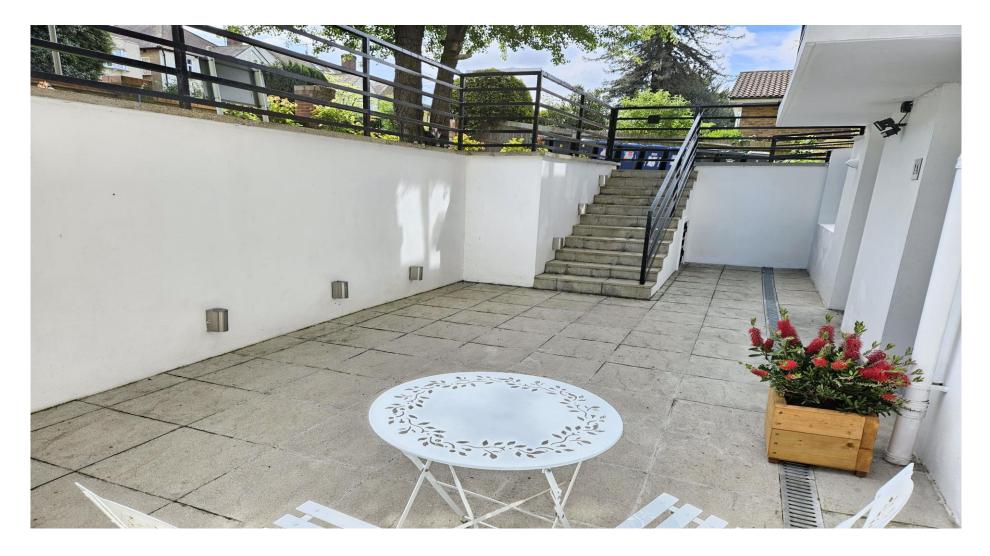

#### ENTRANCE 31' 0" x 11' 2" (9.44m x 3.40m)

Metal gate with concrete steps leading down to your own Private south facing sun terrace/ patio garden, storage cupboard.

PRIVATE SUN TERRACE/ PATIO GARDEN 31' 0" x 11' 2" (9.44m x 3.40m) Own private south facing sun terrace/ patio garden, all paved, outside tap, outside lighting.

PARKING Allocated parking space.

SHARE OF FREEHOLD