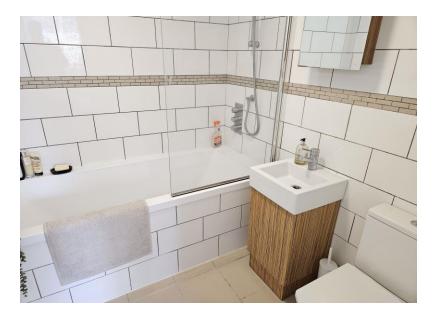

#### EN-SUITE BATHROOM 6' 11" x 5' 9" (2.11m x 1.75m)

Enclosed panelled bath with fountain tap and wall mounted shower, shower screen, low level wc, vanity unit with inset wash/hand basin, tiled walls and tiled flooring, wall mounted heated towel rail, extractor fan.